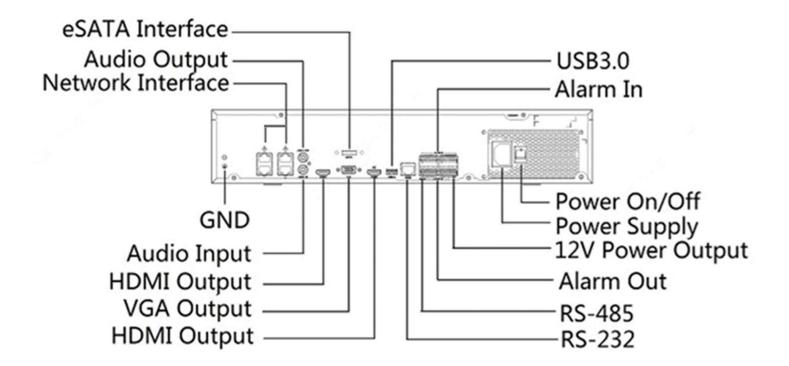

|
|                                                                                                                         |                                                                                                                                |
|                                                                                                                         |                                                                                                                                |
| Humidity :75% (non-condensing) Safety Certifications: CE, RoHS, FCC, UL/EN & BIS Rack mount: 2U                         | Humidity :75% (non-condensing) Safety Certifications: CE, RoHS, FCC, UL/EN & BIS Rack mount: 3U                                |

### Rear Panel