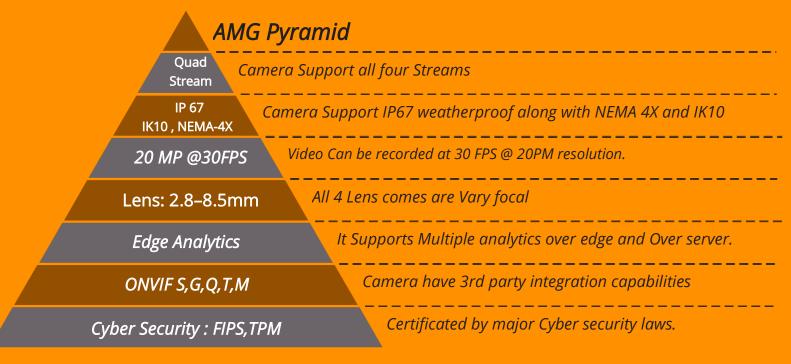

## 4X 5Megapixel

- 4X5 Megapixel
- 2.8—8.5mm Integrated Lens
- True Day/Night Functionality with Mechanical IR Cut Filter
- $\bullet$  WDR up to 140dB at Full Resolution.
- Defog
- 2.8—8.5mm Integrated Lens
- All-in-One H.265/H.264 PoE Solution
- Smart IR Illumination with (30m)
- Audio In / Out
- 512GB MicroSD Card Slot for Onboard Storage
- Outdoor Rated IP67 and IK-10

## **Product Overview**

The 4X5MP resolution Multi-Lens AMG camera delivers crystal-clear video quality, ensuring that every detail is captured, from facial recognition to license plate numbers, Equipped with four lenses, this camera allows for simultaneous monitoring of multiple angles, reducing blind spots and providing comprehensive coverage of your property, WDR technology optimizes video quality in varying lighting conditions, making it effective in both bright sunlight and low-light environments, Built to withstand harsh weather conditions, this camera features an IP67 rating, making it suitable for outdoor installation, Built-in microphone and speaker allow for real-time communication, providing an added layer of security and convenience.

## **Technical Superiority**

The microSDXC card slot support for up to 512 GB of storage, ofering ample space for onboard recording, which can be incredibly convenient for storing surveillance footage locally. The IP67 and IK10 ratings indicate robust durability and resistance to both environmental factors and physical impacts, making the AMG Multi-Lens camera suitable for a wide range of indoor and outdoor applications. With night vision extending up to 30 meters, it ensures reliable monitoring even in low-light conditions, enhancing its effectiveness for round-the-clock surveillance. Additionally, the built-in microphone adds another layer of functionality, potentially capturing audio alongside video, further enriching the surveillance capabilities of the device.

| Category                 | Specification                                                                                                                                                          |
|--------------------------|------------------------------------------------------------------------------------------------------------------------------------------------------------------------|
| Sensor                   | 4 X 1/2.7" Progressive Scan CMOS                                                                                                                                       |
| Effective Pixels         | 4X5 MP , 4 X 2592x1944                                                                                                                                                 |
| Illumination             | 0.003 Lux @ F1.2; 0 lux with IR @ F1.2                                                                                                                                 |
| Shutter Speed            | 1 s to 1/100,000 s                                                                                                                                                     |
| S/N Ratio                | ≥50 dB                                                                                                                                                                 |
| Focal Length             | 2.8mm to 8.5mm, lens, auto focus                                                                                                                                       |
| Iris Type                | P-Iris                                                                                                                                                                 |
| Field of View            | 83° / 60.5°                                                                                                                                                            |
| Video Compression        | H.265 / H.264 / MJPEG                                                                                                                                                  |
| Resolution               | 2592x1944                                                                                                                                                              |
| Max. Frame Rate          | 30fps @ all resolution                                                                                                                                                 |
| Video Bit Rate           | 64 Kbps - 16 Mbps                                                                                                                                                      |
| Multiple Streaming       | Quad streams                                                                                                                                                           |
| Image Setting            | Mirror, Brightness, Flip, Chroma, Contrast, Sharpen, white balance, Saturation, , Wide Dynamic, Profile Scheduleding settings                                          |
| Audio Communication      | Bi-directional audio (2-way)                                                                                                                                           |
| Audio Compression Format | G711 , L16.                                                                                                                                                            |
| Day & Night              | IR cut filter with auto switch                                                                                                                                         |
| Wide Dynamic Range       | Super WDR, 140 dB                                                                                                                                                      |
| IR Distance              | Up to 30m                                                                                                                                                              |
| Digital Zoom             | Yes                                                                                                                                                                    |
| Image Features           | Defog, BLC, HLC, 2D/3D DNR                                                                                                                                             |
| Video Privacy            | 08 areas                                                                                                                                                               |
| Network Protocol         | TCP/IP, UDP, DHCP, NTP, RTSP, PPPoE, SMTP, FTP, SNMP, UPnP, ICMP, HTTP,HTTPS, DNS, DDNS, RTP, RTCP, IGMP, 802.1X, QoS, IPv4, IPv6, Bonjour, AR, Multicast and unicast. |
| Cyber Security           | HTTPS / IP Filter / IEEE 802.1X / Blacklist & whitelist / serial password                                                                                              |
| Online Connection        | Support simultaneous up to 24 users                                                                                                                                    |
| API                      | ONVIF Profile (S, G, Q,M & T)                                                                                                                                          |
| Video Analytics          | Perimeter Detection, Line crossing, Area Entering/Exiting, People/Vechile Counting, Secee change Detection,Face Detection,Crowd Detection,Object left.                 |
| Alarm                    | 1 in and 1 Out                                                                                                                                                         |